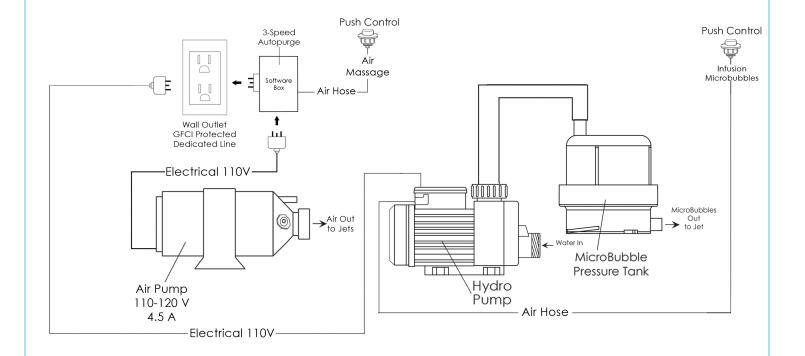

## Hydro and Air Jet Massage with Microbubble Infusion Therapy Technical Diagram

## Hydro Massage + Air Massage + Infusion Microbubble Therapy

#### Package Jetting Information:

- 1. Hydro Massage System 5AMP 600W
  - Refer to technical drawing for jet count
  - Hydro Massage Air Flow Intensity Control
  - In-line water heater 5.5AMP 650W
  - · Ozone Sterilization
- 2. Air Massage System 4.5AMP 486W
  - · Refer to technical drawing for jet count
  - · 3 Speed Pump
  - Autopurge (Activates 20 minutes after pump shutdown)

#### 3. MicroBubble Therapy System 10AMP 1200W

- 1HP Pump
- Pressure Vessel
- · Air Switch and one (1) jet
- Agitator Valve

#### **Electrical Requirements:**

<sup>\*</sup>For more information please visit www.ellasbubbles.com