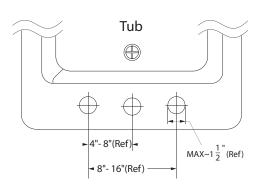

# 5pc Roman Tub Filler HB9937P

## Description

- 8" 16" Roman Tub Filler
- · Solid brass spout
- ceramic disc cartridges
- Quick connect spout installation
- NPS connections
- 18 GPM (average) @ 60 PSI