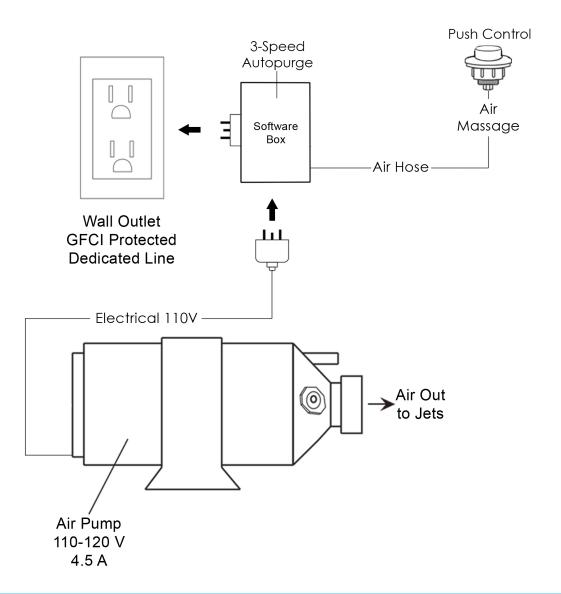

## Air Massage

#### Package Jetting Information:

- 1. Air Massage System 4.5AMP 486W
  - Refer to technical drawing for jet count
  - · 3 Speed Pump
  - Autopurge (Activates 20 minutes after pump shutdown)

#### **Electrical Requirements:**