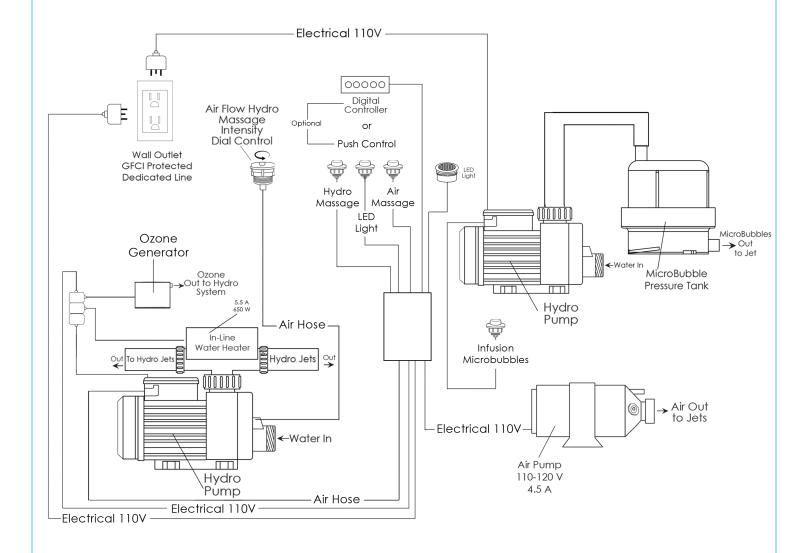

## Hydro and Air Jet Massage with Microbubble Infusion Therapy Technical Diagram

## Hydro Massage + Air Massage + Infusion Microbubble Therapy

#### Package Jetting Information:

- 1. Hydro Massage System 5AMP 600W
  - Refer to technical drawing for jet count
  - Hydro Massage Air Flow Intensity Control
  - In-line water heater 5.5AMP 650W
  - · Ozone Sterilization
- 2. Air Massage System 4.5AMP 486W
  - · Refer to technical drawing for jet count
  - · 3 Speed Pump
  - Autopurge (Activates 20 minutes after pump shutdown)

#### 3. MicroBubble Therapy System 10AMP 1200W

- 1HP Pump
- Pressure Vessel
- · Air Switch and one (1) jet
- Agitator Valve

#### **Electrical Requirements:**

<sup>\*</sup>For more information please visit www.ellasbubbles.com