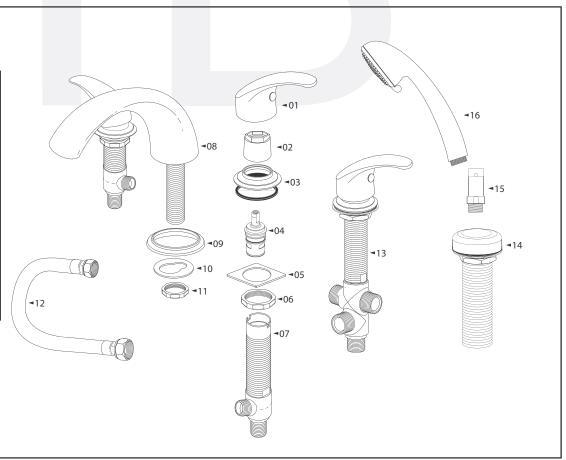

# BREAK DOWN Component Parts List

| #  | PART NAME                   | QTY   |
|----|-----------------------------|-------|
| 1  | LEVER HANDLE                | 3     |
| 2  | CARTRIDGE RETAINING NUTS    | 2     |
| 3  | FLANGE STEP W/ RUBBER RING  | 2     |
| 4  | HOT AND COLD CARTRIDGES     | 1 ea. |
| 5  | METAL WASHER                | 2     |
| 6  | LOCK NUT                    | 2     |
| 7  | HOT AND COLD VALVES         | 1 ea. |
| 8  | SPOUT W/ SHANK              | 1     |
| 9  | SPOUT RING                  | 1     |
| 10 | METAL WASHER                | 1     |
| 11 | LOCK NUT                    | 1     |
| 12 | HOSE                        | 2     |
| 13 | TRANSFER VALVE SET          | 1     |
| 14 | HAND SHOWER HOLDER ASSEMBLY | 1     |
| 15 | 45 DEGREE ELBOW             | 1     |
| 16 | HAND SHOWER                 | 1     |
|    |                             |       |
|    |                             |       |