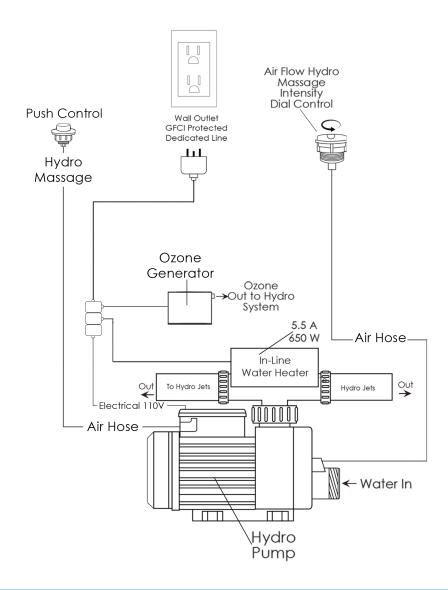

## Hydro Massage + Air Massage (Dual)

#### Package Jetting Information:

- 1. Hydro Massage System 5AMP 600W
  - Refer to technical drawing for jet count
  - Hydro Massage Air Flow Intensity Control
  - In-line water heater 5.5AMP 650W
  - · Ozone Sterilization

#### 2. Air Massage System 4.5AMP 486W

- · Refer to technical drawing for jet count
- · 3 Speed Pump
- Autopurge (Activates 20 minutes after pump shutdown)

#### **Electrical Requirements:**

<sup>\*</sup>For more information please visit www.ellasbubbles.com