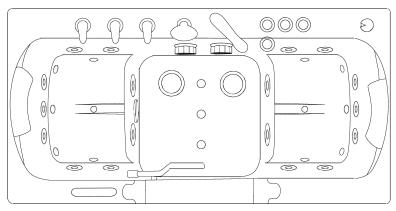

## Ella Companion 2 Seat Acrylic Walk-In Bathtub Specifications

Companion 93085

Actual Size: 30x60x42 Seath Width: 20 inches Shipping Size: 32x62x50 Shipping Weight: 320 lbs. Net Weight: 230 lbs. Water Capacity: 100 gal Occupied: 65-85 gal **Drainage Time**: +/- 160 sec at ideal home plumbing conditions (occupied)

#### **Included Features**

- 1. Acrylic Tub Shell:
  - · Quality Acrylic Shell
  - Gloss White Finish
  - Fiberglass Reinforced
- 2. Stainless Steel Frame with Adjustable Leveling Legs
- Inward swing removable brushed stainless steel door with tempered glass
- 4. Two (2) front and one (1) end removable access panel
- 5. Stainless steel chrome finish U-shape deck mount grab

#### Floor Drains

- Two (2) 2" PVC T-type two (2) outlet drain with endcaps
- Two (2) overflows and cable operated openers with extended handles for easier grip in chrome finish