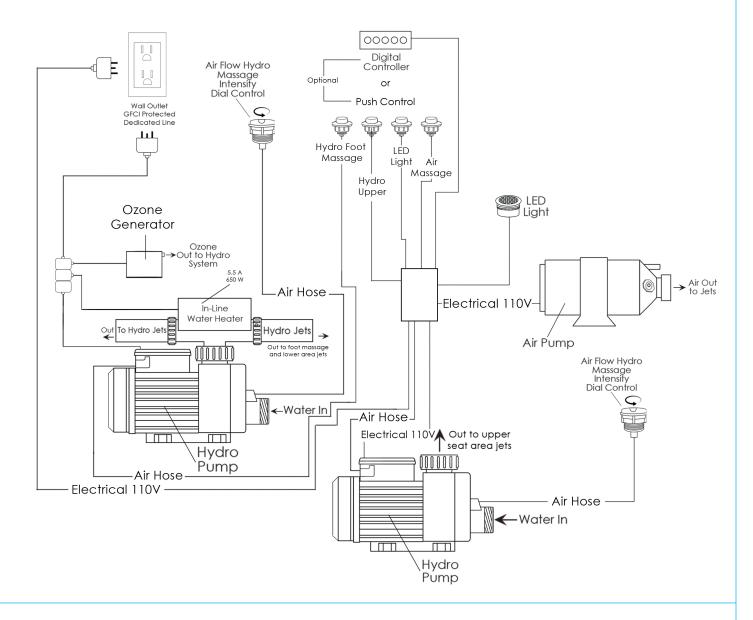

## Hydro Massage (Seat Area) + Air Massage + Hydro Massage (Foot Area)

#### Package Jetting Information:

- 1. Hydro Foot Massage System 5AMP 600W
  - · Refer to technical drawing for jet count
  - Hydro Massage Air Flow Intensity Control
  - In-line water heater 5.5AMP 650W
  - · Ozone Sterilization
- 2. Air Massage System 4.5AMP 486W
  - · Refer to technical drawing for jet count
  - · 3 Speed Pump
  - Autopurge (Activates 20 minutes after pump shutdown)

- **3. Hydro Massage System** 5AMP 600W
  - Refer to technical drawing for jet count
  - Hydro Massage Air Flow Intensity Control

#### **Electrical Requirements:**

<sup>\*</sup>For more information please visit www.ellasbubbles.com