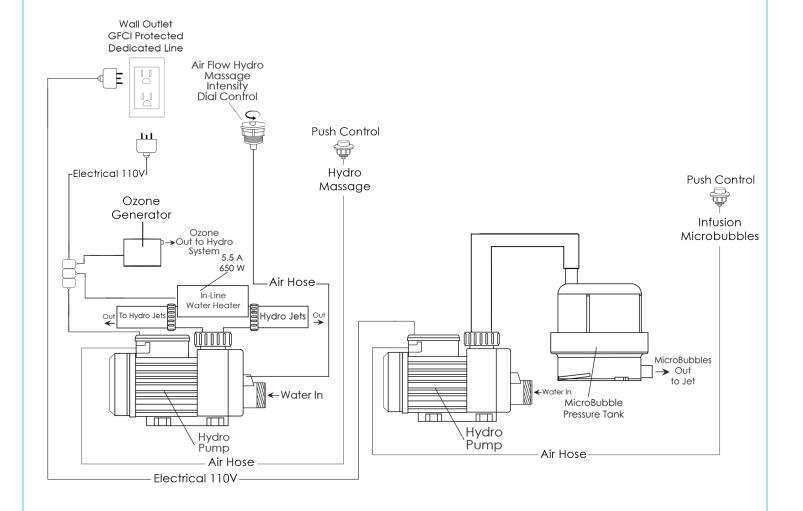

## Hydro Jet Massage with Microbubble Infusion Therapy Technical Diagram

## Hydro Massage + Infusion Microbubble Therapy

#### Package Jetting Information:

- 1. Hydro Massage System 5AMP 600W
  - Refer to technical drawing for jet count
  - Hydro Massage Air Flow Intensity Control
  - In-line water heater 5.5AMP 650W
  - · Ozone Sterilization

## 2. MicroBubble Therapy System 10AMP 1200W

- 1HP Pump
- Pressure Vessel
- Air Switch and one (1) jet
- · Agitator Valve

## **Electrical Requirements:**

One (1) dedicated 120V electrical line with a 20AMP GFCI standard three prong outlet is required

\*For more information please visit www.ellasbubbles.com