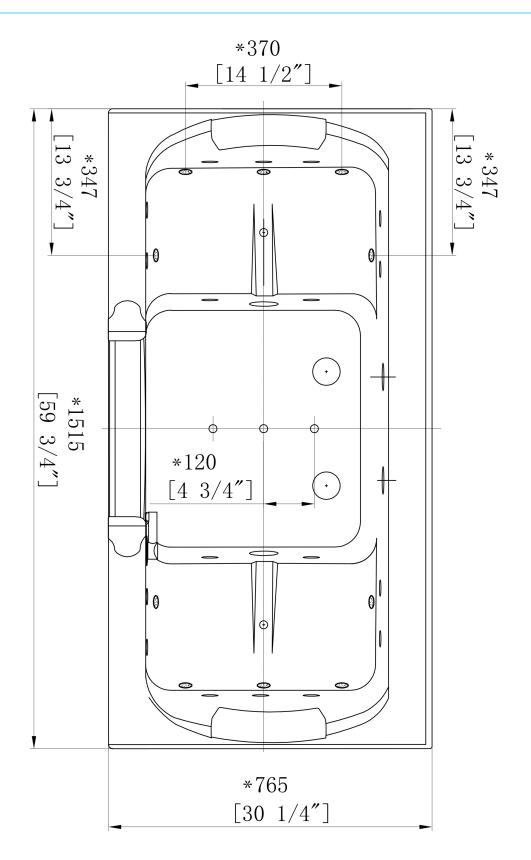

## Ella Companion 2 Seat Acrylic Walk-In Bathtub Specifications

Companion 93085

Actual Size: 30x60x42 Seath Width: 20 inches Shipping Size: 32x62x50 Shipping Weight: 320 lbs. Net Weight: 230 lbs. Water Capacity: 100 gal Occupied: 65-85 gal **Drainage Time**: +/- 160 sec at ideal home plumbing conditions (occupied)