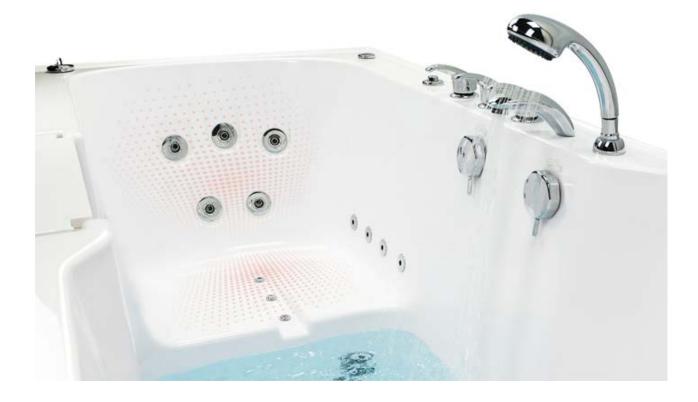

## Ella Companion 2 Seat Acrylic Walk-In Bathtub Specifications

Companion 93085

Actual Size: 30x60x42 Seath Width: 20 inches Shipping Size: 32x62x50 Shipping Weight: 320 lbs. Net Weight: 230 lbs. Water Capacity: 100 gal Occupied: 65-85 gal **Drainage Time**: +/- 160 sec at ideal home plumbing conditions (occupied)

#### **Included Features**

- 1. Acrylic Tub Shell:
  - · Quality Acrylic Shell
  - Gloss White Finish
  - Fiberglass Reinforced
- 2. Stainless Steel Frame with Adjustable Leveling Legs
- Inward swing removable brushed stainless steel door with tempered glass
- 4. Two (2) front and one (1) end removable access panel
- 5. Stainless steel chrome finish U-shape deck mount grab

#### Floor Drains

- Two (2) 2" PVC T-type two (2) outlet drain with endcaps
- Two (2) overflows and cable operated openers with extended handles for easier grip in chrome finish

#### **Optional Equipment**

- 1. Hydro Massage System 5AMP 600W
  - 18 Hydro Jets
  - Hydro massage intensity dial air control
  - In-line water heater 5.5AMP 650W
  - Ozone Sterilization
- 2. Air Massage System 4.5AMP 486W
  - 15 Air Jets
  - · 3 Speed Pump
  - · Autopurge (Activates 20 minutes after pump shutdown)

#### **Optional Equipment**

- 3. MicroBubble Therapy System 10AMP 1200W
  - 1HP Pump
  - Pressure Vessel
  - · On/Off Push Control
  - · Agitator Valve
- 4. Heated Seat and Backrest 4AMP 470W
- 5. LED Chromatherapy Light .04AMP
- 6. Aromatherapy
- 7. On/Off Push Controls or Digital Controller
- 8. Five-Piece Thermostatic Control Valve Faucet Set
  - 7-8 GPM (average) @ 60 PSI at ideal in home plumbing conditions
  - Two (2) 2-way diverters with extension handles
  - Pull out, hand held, chrome plated hand shower with 5 ft. retractable stainless steel braided hose
  - 1 vear warrantv