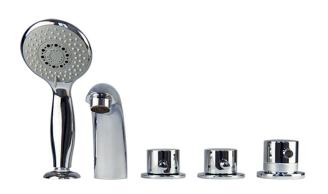

#### Thermostatic Control Valve 5 Piece Faucet Set

## Color/Finish:

Chrome

## Features:

- Adjustable water temperature preset
- No water temp fluctuation at the faucet
- Prevents scalding and thermal shock
- Standard on Walk In Tubs with an Ella 5 Piece Faucet Set
- 8 GPM (Average) @ 60 PSI at ideal in-home plumbing conditions
- 1 Year Warranty