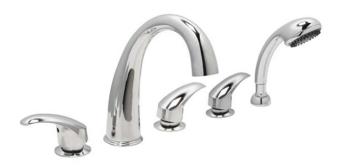

## **Huntington Brass Fast Fill 5 Piece Faucet Set**

#### Color/Finish:

Chrome

#### Features:

- Jewel Arched Solid Brass Spout
- 3/4" Valve, 3/4" Ports
- Ceramic Disc Cartidges
- Quick Connect Spout Installation
- NPS Connections
- 18 GPM (Average) @ 60 PSI at ideal in-home plumbing conditions
- 5 Year Warranty (visit www.huntingtonbrass.com/warranty for more information)