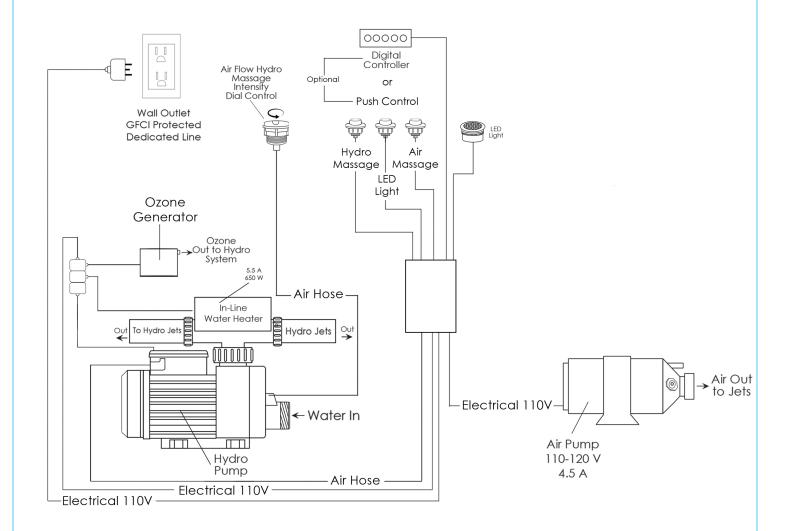

## Hydro Massage + Air Massage (Dual)

#### Package Jetting Information:

- 1. Hydro Massage System 5AMP 600W
  - Refer to technical drawing for jet count
  - Hydro Massage Air Flow Intensity Control
  - In-line water heater 5.5AMP 650W
  - · Ozone Sterilization

#### 2. Air Massage System 4.5AMP 486W

- · Refer to technical drawing for jet count
- · 3 Speed Pump
- Autopurge (Activates 20 minutes after pump shutdown)

#### **Electrical Requirements:**

<sup>\*</sup>For more information please visit www.ellasbubbles.com