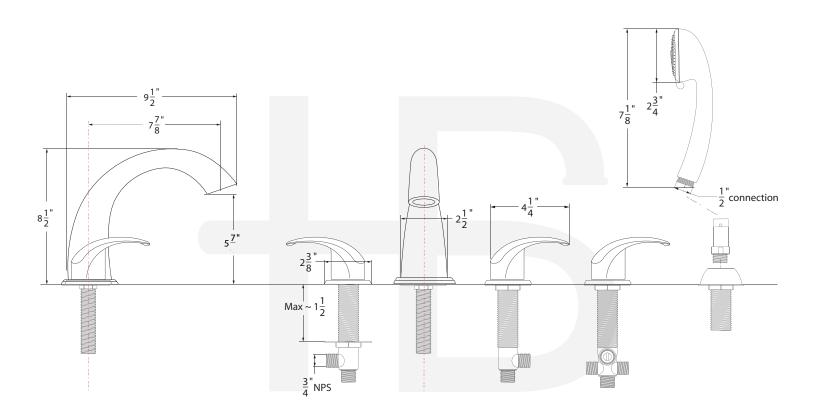

# 5pc Roman Tub Filler HB9937P

## Description

- 8" 16" Roman Tub Filler
- · Solid brass spout
- ceramic disc cartridges
- Quick connect spout installation
- NPS connections
- 18 GPM (average) @ 60 PSI

## Standards

- ASME A112.18.1 Compliant
- Listed IAPMO / UPC & cUPC
- ADA Accessibility Guidelines for Buildings and Facilities - 4.27.4 Controls and Mechanisms

## Colors / Finishes

C - Chrome NK- Satin Nickel