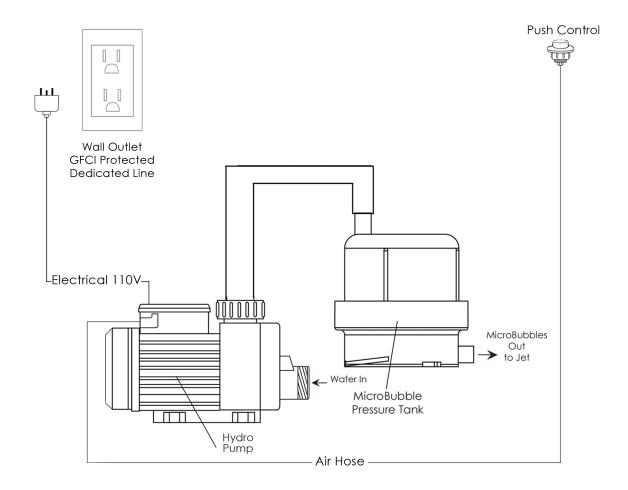

## Hydro Jet Massage with Microbubble Infusion Therapy Technical Diagram

## Hydro Massage + Infusion Microbubble Therapy

#### Package Jetting Information:

- 1. Hydro Massage System 5AMP 600W
  - Refer to technical drawing for jet count
  - Hydro Massage Air Flow Intensity Control
  - In-line water heater 5.5AMP 650W
  - · Ozone Sterilization

## 2. MicroBubble Therapy System 10AMP 1200W

- 1HP Pump
- Pressure Vessel
- Air Switch and one (1) jet
- · Agitator Valve

## **Electrical Requirements:**

One (1) dedicated 120V electrical line with a 20AMP GFCI standard three prong outlet is required

\*For more information please visit www.ellasbubbles.com